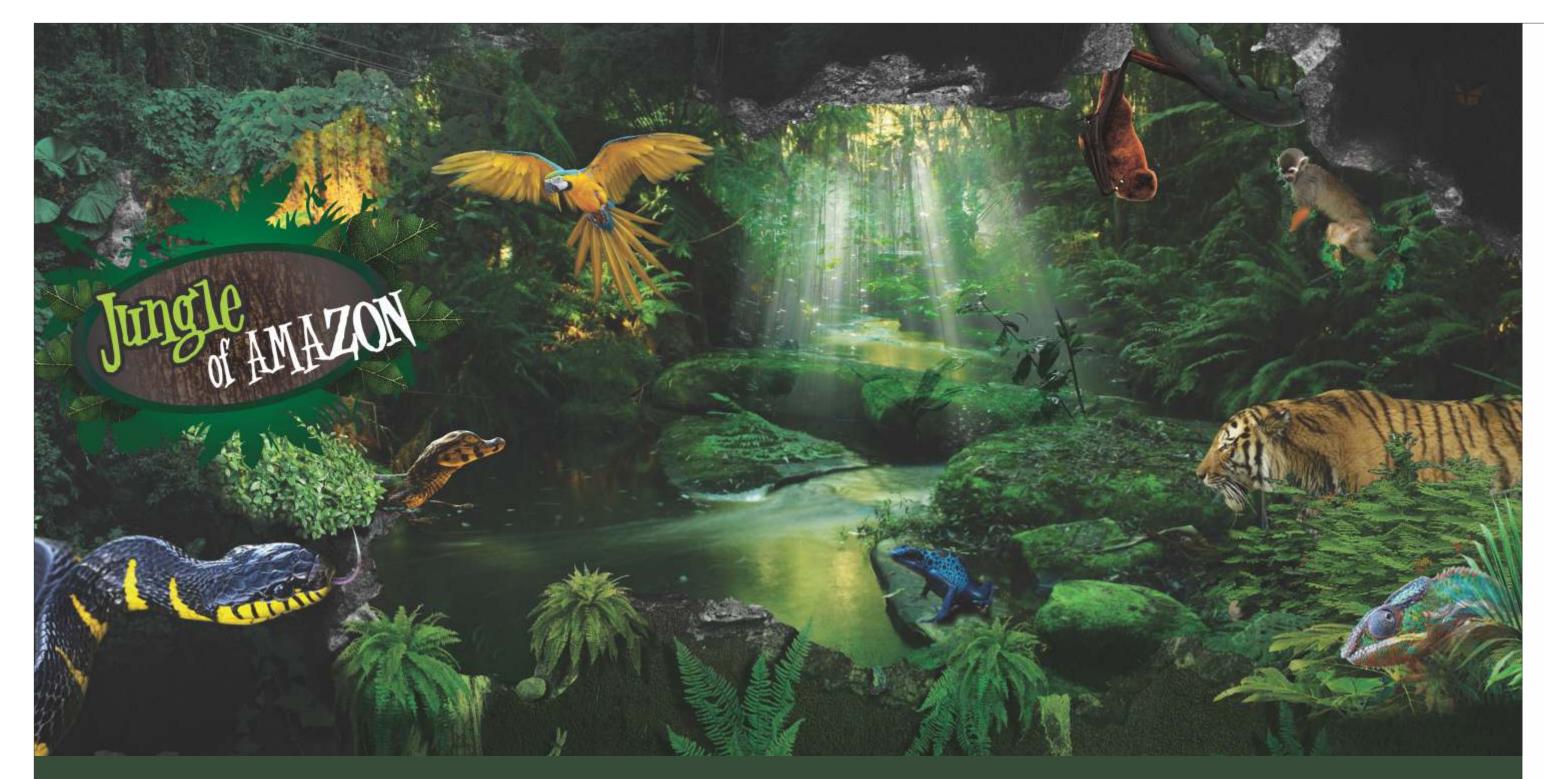

UPPER GROUND FLOOR

The Amazon rainforest has always been a favourite subject of explorers, so get a closer experience of nature's true beauty and become a globe trotter amidst this beautifully crafted jungle world. Keeping in view all these important details, a beautiful Jungle of Amazon has been created. Here, one can see wide variety of mystique, enchanting wild animals that would make this jungle ride, a synonym of knowledge and amazement.

So get ready to enter and walk through this extreme nature. Be cautious! You are entering into the AMAZON jungle rife with all the moving animals in their original sizes. Be it a big size elephant, dangerous snakes, wild tigers, mischievous monkeys or amphibian crocodile here you will have a chance to meet them all in their wild actions. Enter the ancient caves, see mystic ruins of temples where some tribes are still living.