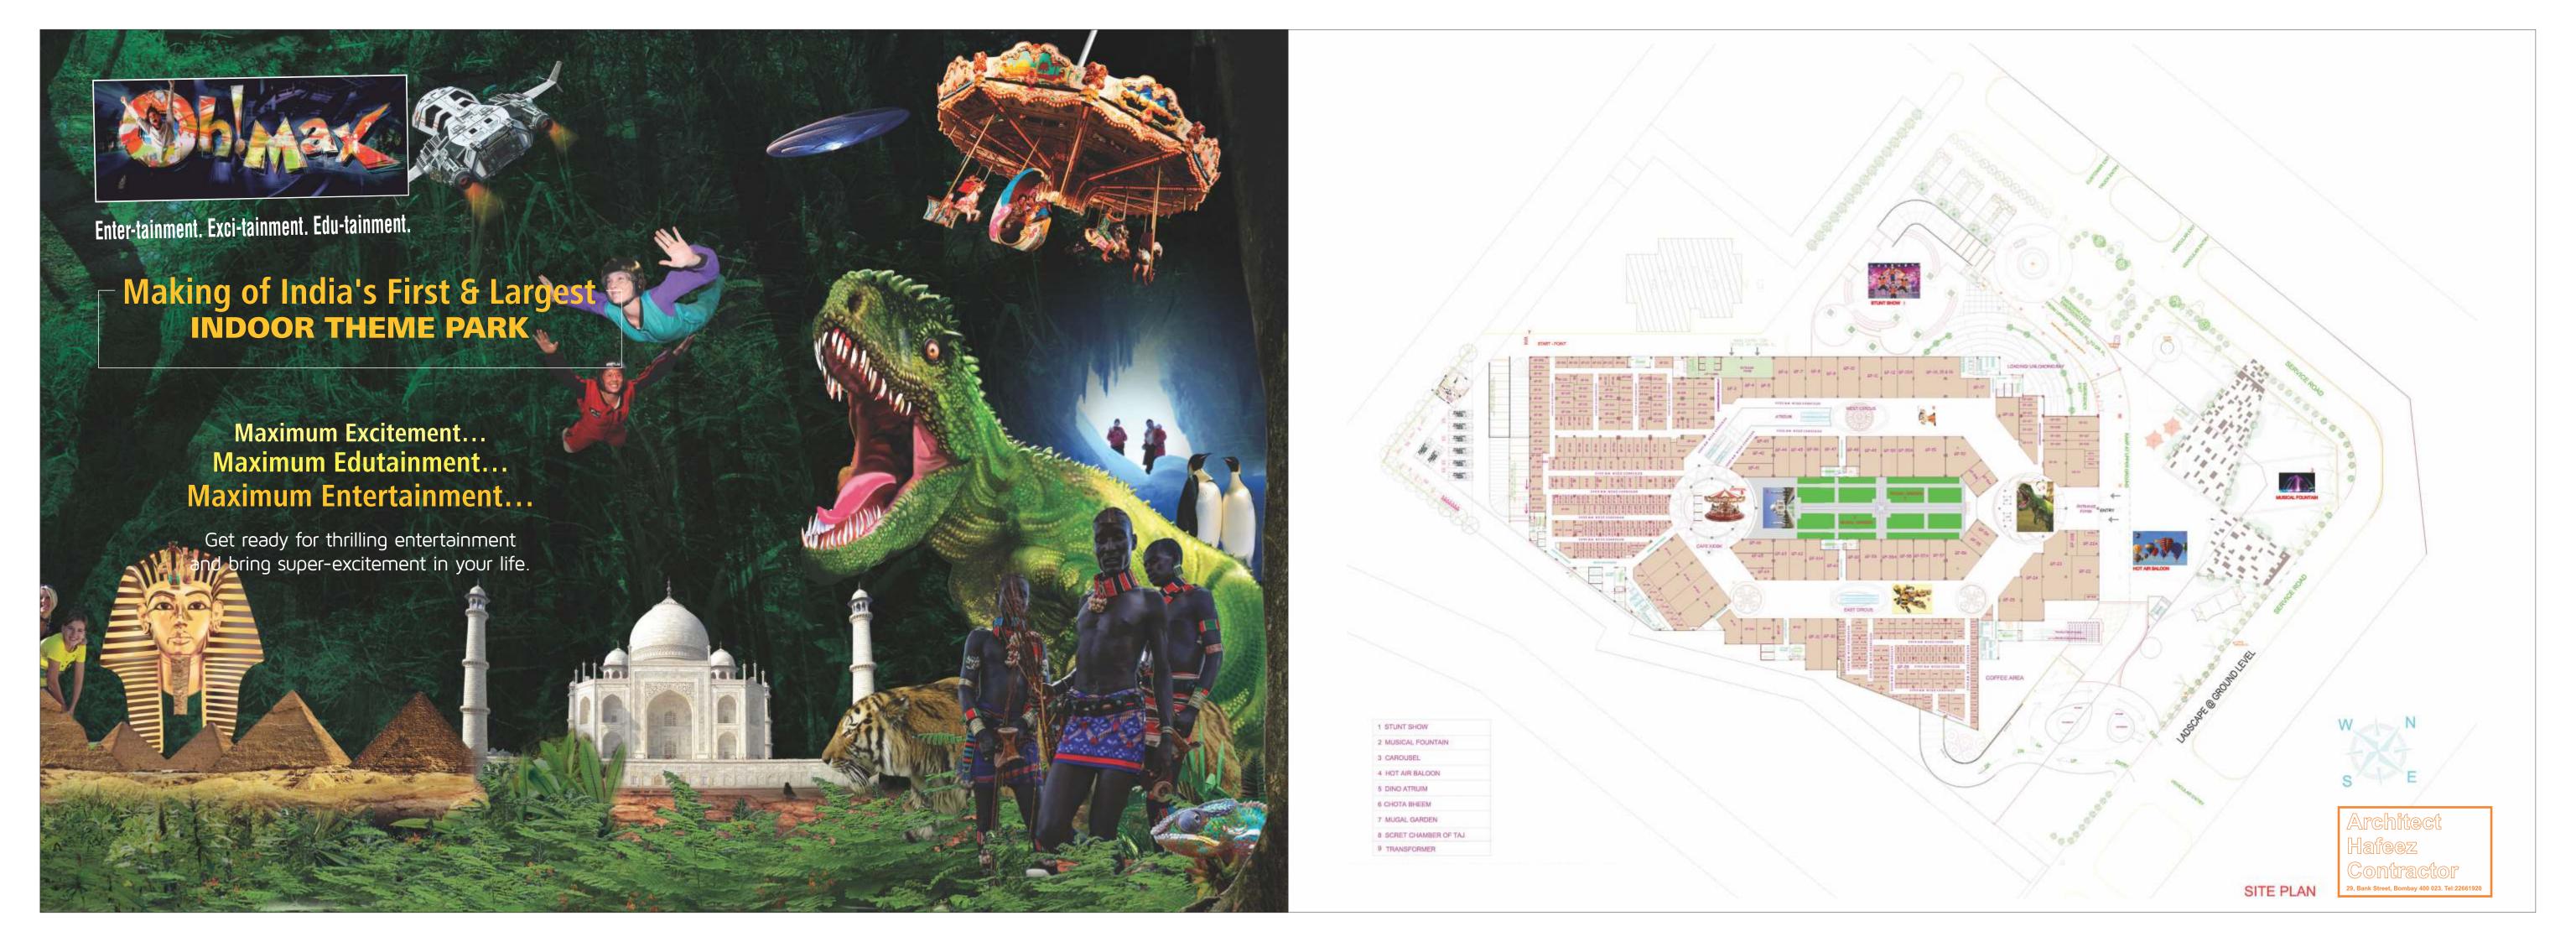

## Our Presence Across India

LOWER GROUND FLOOR

PART - F LOWER GROUND FLOOR

PART - G LOWER GROUND FLOOR

PART - A GROUND FLOOR - 38

Disclaimer: This is only one of the perspective imaginary options. This is not sale offerings

UPPER GROUND FLOOR

The Amazon rainforest has always been a favourite subject of explorers, so get a closer experience of nature's true beauty and become a globe trotter amidst this beautifully crafted jungle world. Keeping in view all these important details, a beautiful Jungle of Amazon has been created. Here, one can see wide variety of mystique, enchanting wild animals that would make this jungle ride, a synonym of knowledge and amazement.

So get ready to enter and walk through this extreme nature. Be cautious! You are entering into the AMAZON jungle rife with all the moving animals in their original sizes. Be it a big size elephant, dangerous snakes, wild tigers, mischievous monkeys or amphibian crocodile here you will have a chance to meet them all in their wild actions. Enter the ancient caves, see mystic ruins of temples where some tribes are still living.

## ITS DANGEROUS. BEWARE

Actual Images on first floor

PART - C FIRST FLOOR

its chocolicions!

Experience the thrill and drill of eating self – made chocolates at Chocolate Factory. The treat that lies quietly in its silver wrappers carries a story of exotic places, long journeys and small families of monks and farmers that raise delicate tropical fruit trees. As you peel back the wrapper, you're uncovering the cocoa tree's seeds and joining people the world over who have turned to this mysterious food for ritual, medicine and sheer pleasure for the past 4,000 years.

How the cocoa beans in chocolate farmers' hands become decadent chocolates in yours? Let's explore how chocolate is made...the story of chocolate in chocolate factory. Experience the process in the factory and see how the cocoa is grounded, pressed, heated & stirred to create delicious chocolates.

So get ready for a chocolicious journey at Chocolate factory.

upon the opening of the tomb by chance. He was searching for this very missing TUT ANKH AMUN for last 20 years. He dug further in the dark, a sealed door obstructed him. It was the BUT DID CARTER DISTURB THE SLEEP OF PHARAOH AFTER 3500 YEARS? same seal put 3500 years ago.