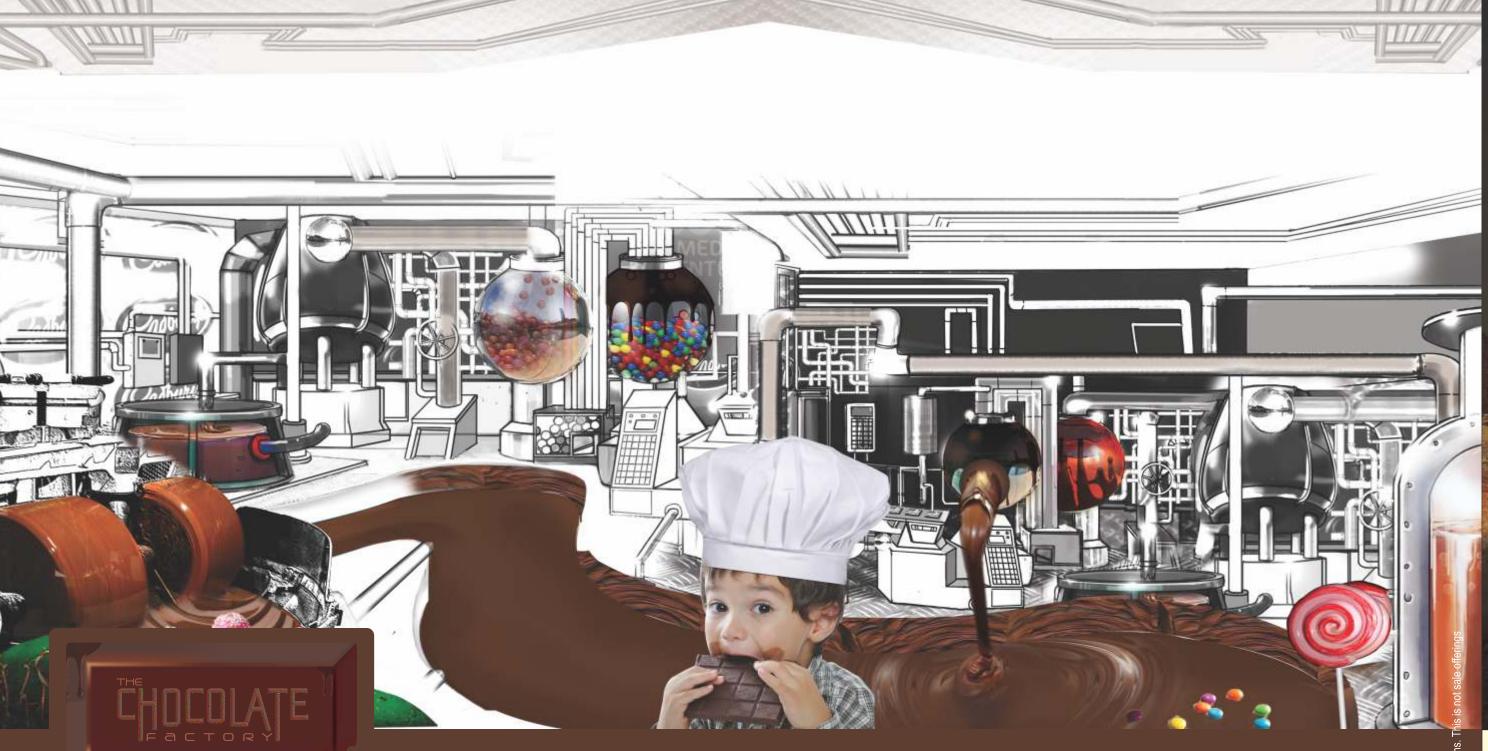

## ITS DANGEROUS. BEWARE

Actual Images on first floor

PART - C FIRST FLOOR

its chocolicions!

Experience the thrill and drill of eating self – made chocolates at Chocolate Factory. The treat that lies quietly in its silver wrappers carries a story of exotic places, long journeys and small families of monks and farmers that raise delicate tropical fruit trees. As you peel back the wrapper, you're uncovering the cocoa tree's seeds and joining people the world over who have turned to this mysterious food for ritual, medicine and sheer pleasure for the past 4,000 years.

How the cocoa beans in chocolate farmers' hands become decadent chocolates in yours? Let's explore how chocolate is made...the story of chocolate in chocolate factory. Experience the process in the factory and see how the cocoa is grounded, pressed, heated & stirred to create delicious chocolates.

So get ready for a chocolicious journey at Chocolate factory.

upon the opening of the tomb by chance. He was searching for this very missing TUT ANKH AMUN for last 20 years. He dug further in the dark, a sealed door obstructed him. It was the BUT DID CARTER DISTURB THE SLEEP OF PHARAOH AFTER 3500 YEARS? same seal put 3500 years ago.