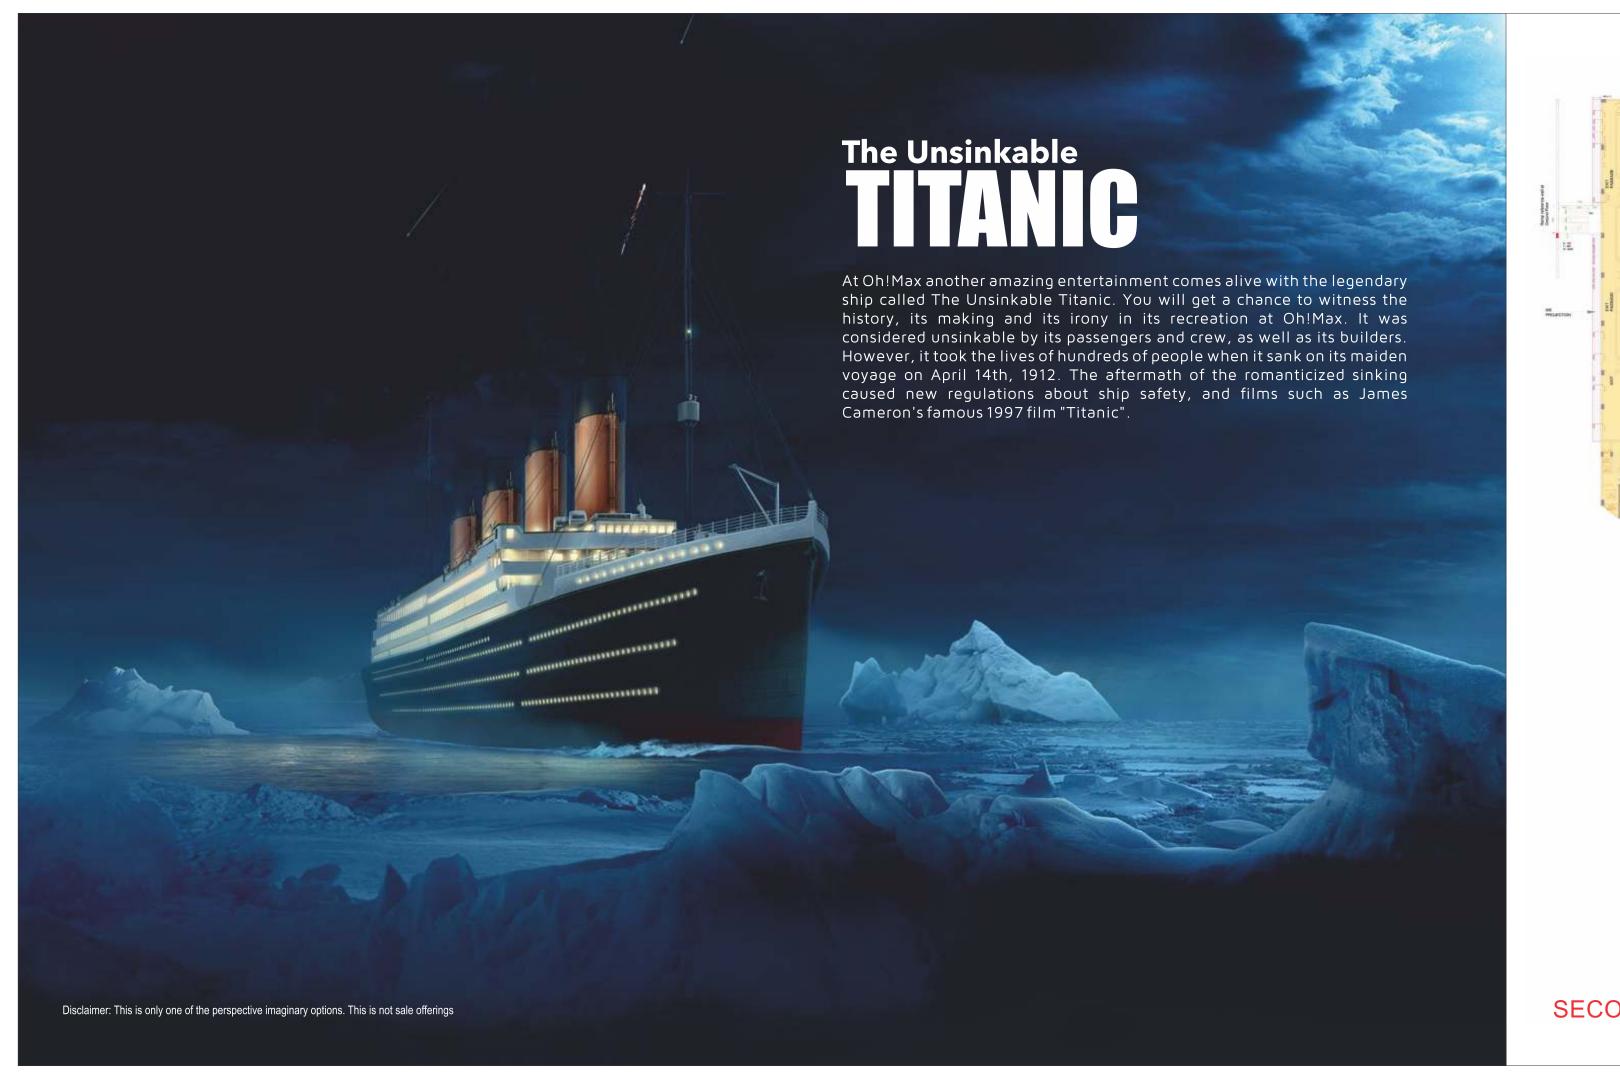

dle flame to flicker, but life. People mourned, paid their homage to the king and the entrance of the tomb was sealed presently, as my eyes grew accustomed to the light, details of the room within

forever with the final words written on the wall of the tomb 'Death will come to those, who emerged slowly from the mist, strange animals, statues and gold- everywhere disturb the sleep of the pharaohs". The Pharaoh rested undisturbed for nearly 3500 years and the glint of gold".

THE STORY STARTED 3500 YEARS AGO SOMEWHERE ON THE WESTERN BANK OF THEBES IN EGYPT...

Howard Cater, a British archeologist discovered the hidden wall of intact tomb. He stumbled TODAY TUT ANKH AMUN IS ENDEARINGLY KNOWN WORLD OVER AS TUT.

WHAT IS THE WORTH OF THE TREASURE OF TUT?

IS HIS CURSE SERIOUS AND REAL?





















## Greater Noida Highlights





Yamuna Expressway connecting Greater Noida to Agra