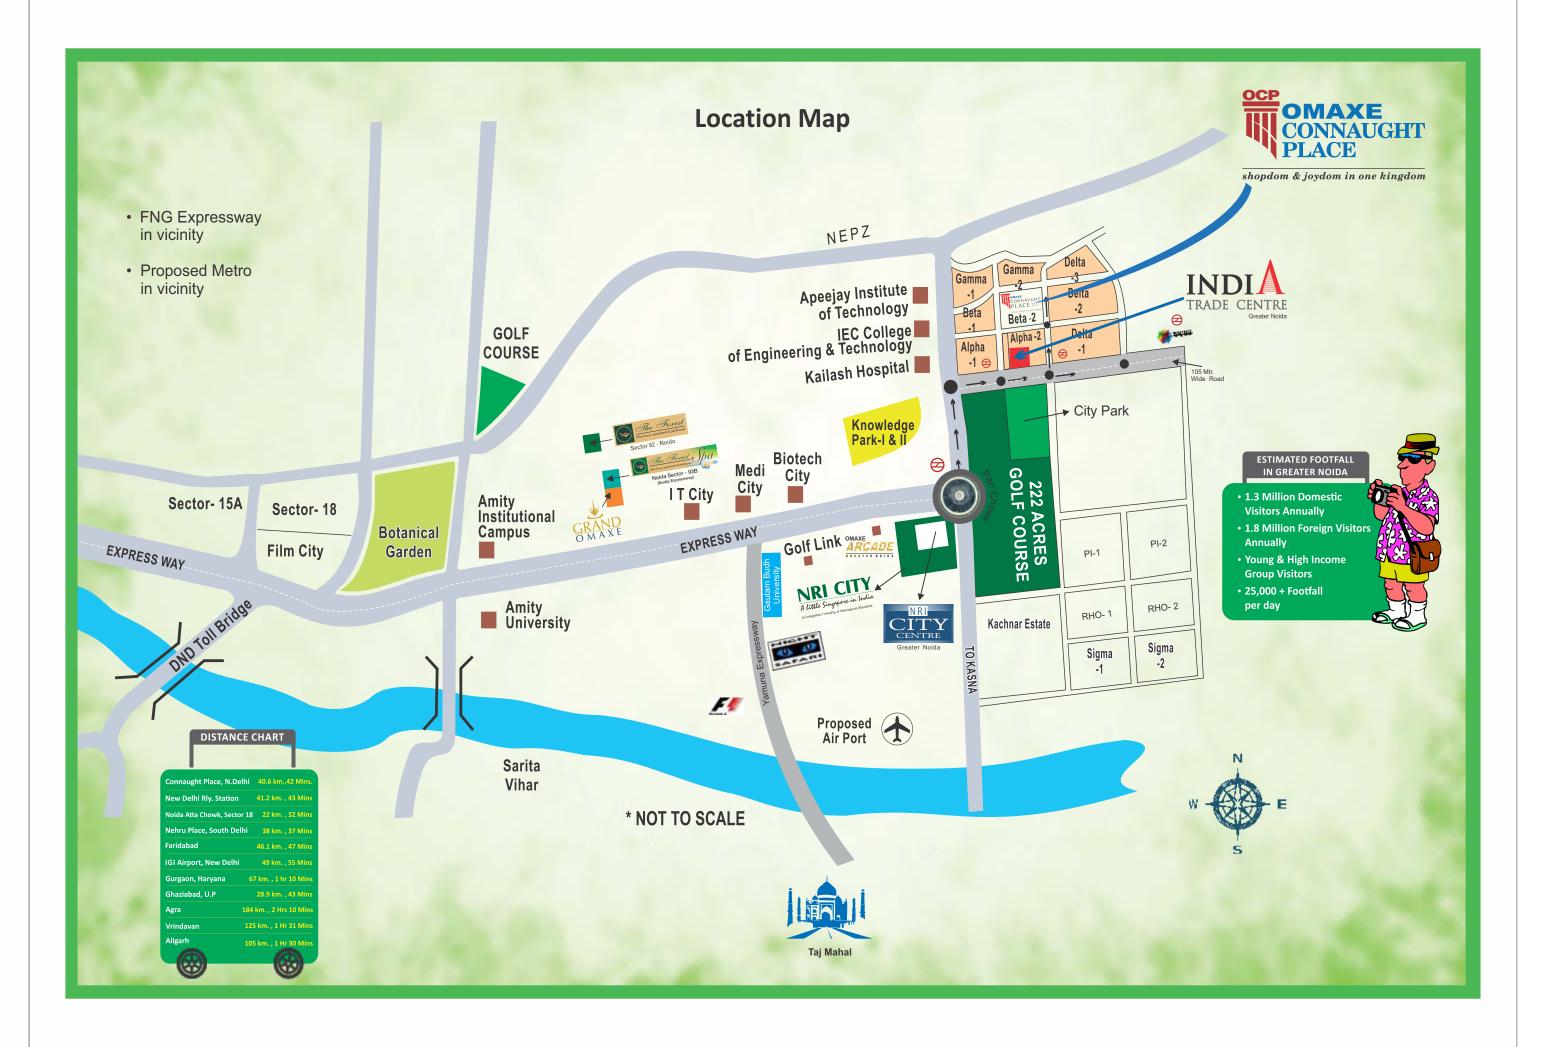

s sealed presently, as my eyes grew accustomed to the light, details of the room within

forever with the final words written on the wall of the tomb 'Death will come to those, who emerged slowly from the mist, strange animals, statues and gold- everywhere disturb the sleep of the pharaohs". The Pharaoh rested undisturbed for nearly 3500 years and the glint of gold".

THE STORY STARTED 3500 YEARS AGO SOMEWHERE ON THE WESTERN BANK OF THEBES IN EGYPT...

Howard Cater, a British archeologist discovered the hidden wall of intact tomb. He stumbled TODAY TUT ANKH AMUN IS ENDEARINGLY KNOWN WORLD OVER AS TUT.

WHAT IS THE WORTH OF THE TREASURE OF TUT?

IS HIS CURSE SERIOUS AND REAL?





















## Greater Noida Highlights





Yamuna Expressway connecting Greater Noida to Agra